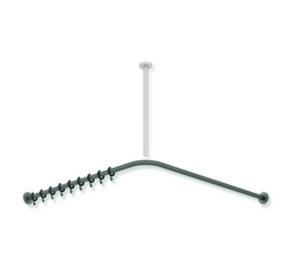

## **Properties**

Curtain rail, System 900

- Horizontally arranged rails connected at right-angles, with curtain rings
- made of high-quality stainless steel, powder-coated in HEWI colours DX (white deep matt) with curtain rings made of white POM or powder-coated in HEWI colours DC (black deep matt) and SC (dark grey pearl mica deep matt) with curtain rings made of black POM in corresponding number
- Length made to measure from 320 mm to 1987 mm
- Rail diameter 25 mm, rose diameter 70 mm
- Can be shortened on site to 300 mm at the ends
- Fixing with roses to wall and ceiling, ceiling support required
- Including non-corrosive and tested HEWI fixing material for wall mounting and sealing tape to seal the drilling points