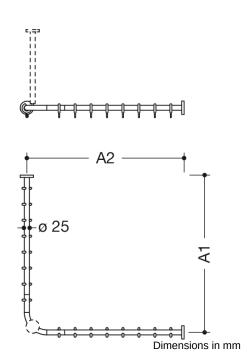

## **Properties**

Curtain rail, System 900

- Horizontally arranged rails connected at right-angles, with curtain rings
- made of high-quality stainless steel, powder-coated in HEWI colours DX (white deep matt) with curtain rings made of white POM or powder-coated in HEWI colours DC (black deep matt) and SC (dark grey pearl mica deep matt) with curtain rings made of black POM in corresponding number
- Length made to measure from 320 mm to 1987 mm
- Rail diameter 25 mm, rose diameter 70 mm
- Can be shortened on site to 300 mm at the ends
- Fixing with roses to wall and ceiling, ceiling support required
- Including non-corrosive and tested HEWI fixing material for wall mounting and sealing tape to seal the drilling points