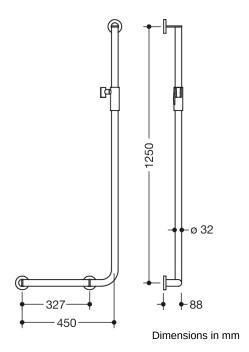

## **Properties**

L-shaped support rail with shower head holder, System 900

- · left-hand version
- Rails arranged vertically and horizontally, Rods connected at right angles with fixing rosettes and magnetic shower head holder
- horizontal length 450 mm, vertical length 1250 mm, 88 mm depth
- rail diameter 32 mm, rose diameter 70 mm
- made of high-quality stainless steel, powder-coated in HEWI colour CV (deep matt black), ER (deep matt dark grey pearl mica) and VH (deep matt white), each with the same colour, Powder-coated shower head holder made of high-quality stainless steel
- Suitable for hand showers from various manufacturers
- simple and intuitive one-hand operation
- Shower holder is infinitely adjustable, automatically fixed in place by magnets
- wear-free clamping mechanism
- conical holder on the shower holder can be adjusted to any angle
- · for mounting on the wall with specific HEWI fixing material and roses
- including non-corrosive and tested HEWI fixing material for wall mounting and sealing tape for sealing the drilling points
- Please note when using with suspended seats: Compatibility check required.
- tested up to 200 kg when used with HEWI fixing material
- Recommended maximum weight of the user: 150 kg
- A detailed list of the possible combinations of grab rails, Angled rails and shower handrails with matching hanging seats can be found in our online catalogue in the download area of the respective product.