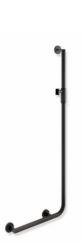

## **Properties**

L-shaped support rail with shower head holder, System 900

- · left-hand version
- Rails arranged vertically and horizontally, Rods connected at right angles with fixing rosettes and magnetic shower head holder
- horizontal length 450 mm, vertical length 1250 mm, 88 mm depth
- rail diameter 32 mm, rose diameter 70 mm
- made of high-quality stainless steel, powder-coated in HEWI colour CV (deep matt black), ER (deep matt dark grey pearl mica) and VH (deep matt white), each with the same colour, Powder-coated shower head holder made of high-quality stainless steel
- Suitable for hand showers from various manufacturers
- simple and intuitive one-hand operation
- Shower holder is infinitely adjustable, automatically fixed in place by magnets
- wear-free clamping mechanism
- conical holder on the shower holder can be adjusted to any angle
- · for mounting on the wall with specific HEWI fixing material and roses
- including non-corrosive and tested HEWI fixing material for wall mounting and sealing tape for sealing the drilling points
- Please note when using with suspended seats: Compatibility check required.
- tested up to 200 kg when used with HEWI fixing material
- Recommended maximum weight of the user: 150 kg
- A detailed list of the possible combinations of grab rails, Angled rails and shower handrails with matching hanging seats can be found in our online catalogue in the download area of the respective product.