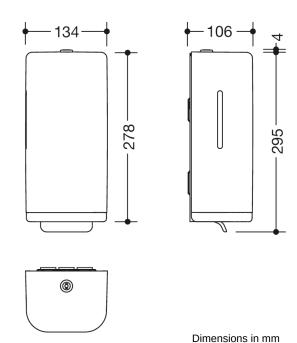

## **Properties**

Range 477 Soap dispenser

- · rectangular shaped housing with large radii
- serves to hold commercially available liquid soap
- · with inner container for free filling, Filling quantity 600 ml
- Inner container can be removed for cleaning
- · Lateral fill level indicator
- · With lever for manual soap dispensing
- with locking device as protection against misuse
- 134 mm wide, 278 mm high and 106 mm deep
- for wall mounting
- made of high-gloss polyamide in HEWI colour 90 (deep black)
- including corrosion-free HEWI fixing material
- Suitable for liquid soap with a viscosity of 1,500 to 4,000 mPa-s