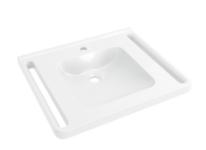

## Washbasin

- made of mineral composite material with non-porous surface
- · with gushing edge to wall
- · with shelf and deep rectangular basin with generous radii
- integrated ergonomic handle to hold onto on the side, can also be used as a towel holder
- · without overflow
- prepared for single hole mixer tap
- wheelchair accessible to DIN 18040 and ÖNORM B1600/1601
- loading capacity to EN 14688
- 650 mm wide, 550 mm deep
- wash trough depth 100 mm
- · for hanger bolt fixing
- CE and UKCA marking according to Construction Products Regulation No. 305/2011