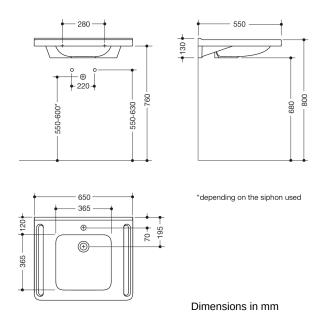

## Washbasin

- made of mineral composite material with non-porous surface
- · with gushing edge to wall
- · with shelf and deep rectangular basin with generous radii
- integrated ergonomic handle to hold onto on the side, can also be used as a towel holder
- · without overflow
- prepared for single hole mixer tap
- wheelchair accessible to DIN 18040 and ÖNORM B1600/1601
- loading capacity to EN 14688
- 650 mm wide, 550 mm deep
- wash trough depth 100 mm
- · for hanger bolt fixing
- CE and UKCA marking according to Construction Products Regulation No. 305/2011