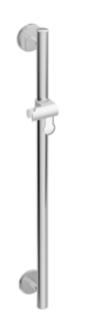

## **Properties**

Rail with shower head holder

- · vertical rail with supports perpendicular to the wall and roses, with shower head holder
- made of high-quality chrome-look coated polyamide that is warm to touch
- shower head holder made of high-quality polyamide in HEWI colour 92 (anthracite grey)
- · with continuous, corrosion resistant steel core
- · outside dimension 600 mm
- rail diameter 33 mm, 90 mm deep
- wall connection with discreet supports (diameter 18 mm) perpendicular to wall and flat roses
- · rose diameter 80 mm, cap height 13 mm
- shower head holder can be continuously tilted and, after pulling or pushing a large lever, its height can be adjusted
- · conical adapter on shower head holder makes it easier to hook in the handheld shower head