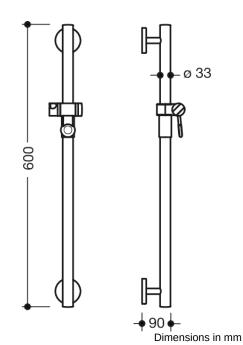

## **Properties**

Rail with shower head holder

- · vertical rail with supports perpendicular to the wall and roses, with shower head holder
- made of high-quality chrome-look coated polyamide that is warm to touch
- shower head holder made of high-quality polyamide in HEWI colour 92 (anthracite grey)
- · with continuous, corrosion resistant steel core
- · outside dimension 600 mm
- rail diameter 33 mm, 90 mm deep
- wall connection with discreet supports (diameter 18 mm) perpendicular to wall and flat roses
- · rose diameter 80 mm, cap height 13 mm
- shower head holder can be continuously tilted and, after pulling or pushing a large lever, its height can be adjusted
- · conical adapter on shower head holder makes it easier to hook in the handheld shower head