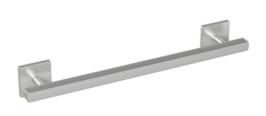

## **Properties**

Support rail

- straight rail with supports straight to the wall and roses
- for holding on to and providing support
- · made of high-quality stainless steel, satin surface finish
- outside dimension 400 mm
- square profile 25 x 25 mm with large radii, 85 mm deep
- wall connection with discreet supports (diameter 18 mm) perpendicular to wall and flat, square roses

Telephon: +49 5691 82-0

Fax: +49 5691 82-319

- roses 80 x 80 mm, 10 mm high
- easy installation due to individually mountable fixing plates made of high-quality stainless steel for hanging the support rail
- fixing with grub screw located on the underside of the rose
- · including non-corrosive HEWI fixing material