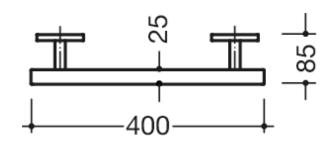

Dimensions in mm

## **Properties**

Support rail

- straight rail with supports straight to the wall and roses
- for holding on to and providing support
- · made of high-quality stainless steel, satin surface finish
- outside dimension 400 mm
- square profile 25 x 25 mm with large radii, 85 mm deep
- wall connection with discreet supports (diameter 18 mm) perpendicular to wall and flat, square roses

Telephon: +49 5691 82-0

Fax: +49 5691 82-319

- roses 80 x 80 mm, 10 mm high
- easy installation due to individually mountable fixing plates made of high-quality stainless steel for hanging the support rail
- fixing with grub screw located on the underside of the rose
- · including non-corrosive HEWI fixing material