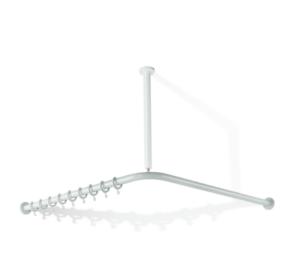

## **Properties**

Shower curtain rail (suicide-inhibiting design)

- · horizontally arranged rails, connected at right angles with curtain rings and fixing roses with integral magnets
- · used to hang a shower curtain
- · detaches under load of around 25 kg (reusable)
- · with metal core
- fixing spacing A1/A2 made-to-measure lengths from 234 mm to 1697 mm, rail diameter 33 mm, rose diameter 80 mm
- with preparation for ceiling support in the arch, suicide-inhibiting design ceiling support required
- · supplied with fixing material
- made of high-quality polyamide according to HEWI colour chart