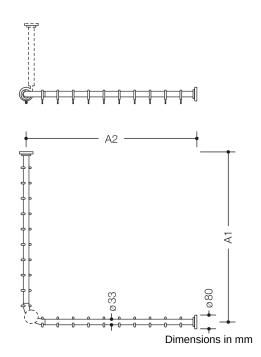

## **Properties**

Shower curtain rail (suicide-inhibiting design)

- · horizontally arranged rails, connected at right angles with curtain rings and fixing roses with integral magnets
- · used to hang a shower curtain
- · detaches under load of around 25 kg (reusable)
- · with metal core
- fixing spacing A1/A2 made-to-measure lengths from 234 mm to 1697 mm, rail diameter 33 mm, rose diameter 80 mm
- with preparation for ceiling support in the arch, suicide-inhibiting design ceiling support required
- · supplied with fixing material
- made of high-quality polyamide according to HEWI colour chart