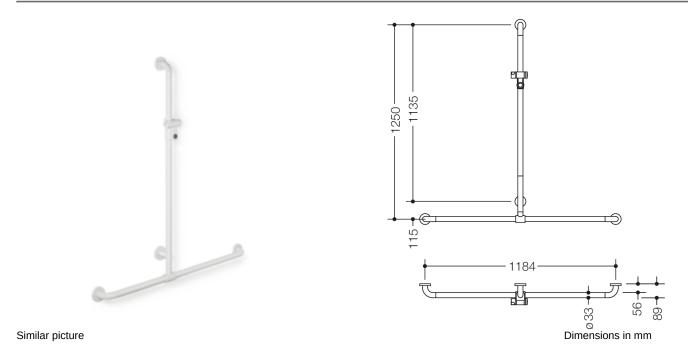

## **Properties**

Shower, Bath handrail with sliding shower rail from the 801 series

- Rails arranged vertically and horizontally, Rods connected at right angles with steel fixing rosettes and shower holder
- With vertical rail with shower head holder that can be moved to the side (for installation)
- · Used in the shower and bathtub area to hold onto and for support
- Vertical length 1250 mm , Horizontal length 1184 mm
- Depth 89 mm, Clearance to the wall 56 mm, Rod diameter 33 mm, Rosette diameter 70 mm

Telephon: +49 5691 82-0

Fax: +49 5691 82-319

- Suitable for hand showers from various manufacturers
- Shower head holder can be continuously tilted and, after pulling or pushing a large lever, its height can be adjusted
- · Conical adapter on shower head holder makes it easier to hook in the shower head
- With continuous, corrosion-resistant steel core
- Wall mounting with wall-specific mounting material and HEWI rosettes
- tested up to 200 kg when used with HEWI fixing material
- Recommended maximum weight of the user: 150 kg
- · made of high-gloss polyamide in all HEWI colours
- Please note when using with suspended seats: Compatibility check required.
- A detailed list of the possible combinations of grab rails, Angled rails and shower handrails with matching hanging seats can be found in our online catalogue in the download area of the respective product.