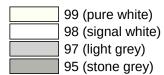

## Colours / Surfaces

## **Properties**

Range 801 Shower grab rail

- · horizontally arranged rails connected at right-angles, with fixing roses made of steel
- horizontal lengths made-to-measure from 475 mm to 1800 mm
- 89 mm deep, rail diameter 33 mm, rose diameter 70 mm
- additional support required for lengths above 1200 mm as spacings between supports may not exceed 850 mm
- · with continuous, corrosion resistant steel core
- for wall mounting with special HEWI fixing materials and roses
- made of high-quality matt polyamide in HEWI colours 99 (pure white), 98 (signal white), 97 (light grey), 95 (stone grey) and 92 (anthracite grey)
- Please note when using with hanging seats: Compatibility check required.
- A detailed list of possible combinations of hand rails, L-shaped rails and shower handrails with matching hanging seats can be found in our online catalogue in the download area of the respective product.