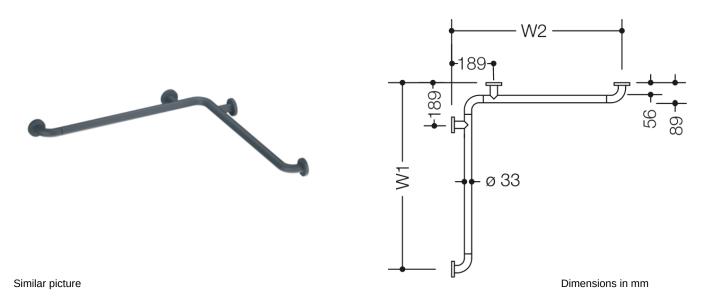

## **Properties**

Range 801 Shower grab rail

- · horizontally arranged rails connected at right-angles, with fixing roses made of steel
- horizontal lengths made-to-measure from 475 mm to 1800 mm
- 89 mm deep, rail diameter 33 mm, rose diameter 70 mm
- additional support required for lengths above 1200 mm as spacings between supports may not exceed 850 mm
- · with continuous, corrosion resistant steel core
- for wall mounting with special HEWI fixing materials and roses
- made of high-quality matt polyamide in HEWI colours 99 (pure white), 98 (signal white), 97 (light grey), 95 (stone grey) and 92 (anthracite grey)
- Please note when using with hanging seats: Compatibility check required.
- A detailed list of possible combinations of hand rails, L-shaped rails and shower handrails with matching hanging seats can be found in our online catalogue in the download area of the respective product.