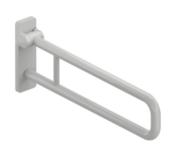

## **Properties**

Range 801 Hinged support rail (rotatable)

- two parallel rails running one above the other joined by a connecting bend
- for holding on to and providing support
- · weight capacity 100 kg
- with continuous, corrosion resistant metal core and wall plate made of synthetic material with integrated steel core
- can be folded upwards and, folded downwards with braking mechanism, in raised position can be turned to left or right towards the wall
- for wall mounting with wall-specific HEWI fixing material (must be ordered separately)
- · sealing tape for sealing the fixing points is included in the scope of supply
- · concealed fixing
- 600 mm projection, 259 mm high and 78 mm deep, 33 mm rail diameter
- made of high-quality polyamide according to HEWI colour chart
- toilet roll holder 801.50.011, WC flushing mechanism (radio-controlled) 801.50.060 and floor supports 950.50.021XA and 950.50.023XA for retrofitting
- produced in accordance with CE- and UKCA-Regulation (EU) 2017/745 on medical devices
- fulfils the DIN 18040 requirements