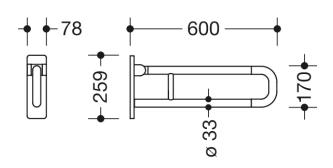

Similar picture Dimensions in mm

## **Properties**

Range 801 Hinged support rail (rotatable)

- two parallel rails running one above the other joined by a connecting bend
- for holding on to and providing support
- · weight capacity 100 kg
- with continuous, corrosion resistant metal core and wall plate made of synthetic material with integrated steel core
- can be folded upwards and, folded downwards with braking mechanism, in raised position can be turned to left or right towards the wall
- for wall mounting with wall-specific HEWI fixing material (must be ordered separately)
- · sealing tape for sealing the fixing points is included in the scope of supply
- · concealed fixing
- 600 mm projection, 259 mm high and 78 mm deep, 33 mm rail diameter
- made of high-quality polyamide according to HEWI colour chart
- toilet roll holder 801.50.011, WC flushing mechanism (radio-controlled) 801.50.060 and floor supports 950.50.021XA and 950.50.023XA for retrofitting
- produced in accordance with CE- and UKCA-Regulation (EU) 2017/745 on medical devices
- fulfils the DIN 18040 requirements