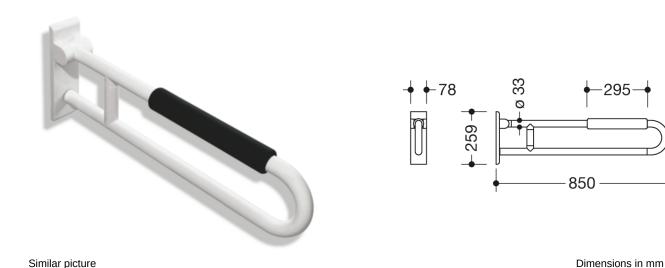

## **Properties**

Hinged support rail, rotatable of the 801 series

- with arm pad
- · Two parallel rails, arranged on top of each other, bars joined together by a connecting arch
- is used for holding and supporting with continuous, corrosion resistant steel core and wall plate made of polyamide with integrated steel core
- Can be folded upwards and, folded downwards with braking mechanism, in raised position can be turned to left or right towards the wall
- Mounting on the wall with wall-specific HEWI mounting material (to be ordered separately)

Sealing tape for sealing the fixing points is included in the delivery

- Concealed mounting
- tested up to 150 kg when used with HEWI fixing material
- Recommended maximum weight of the user: 150 kg
- Projection 850 mm, Height 259 mm and width 78 mm, Rail 33 mm in diameter
- Arm pad made of black PU integral foam, length 295 mm
- made of high-gloss polyamide in all HEWI colours
- Toilet roll holder 801.50.011, Toilet flushing mechanism (radio) 801.50.060 and floor supports 950.50.021XA and 950.50.023XA retrofittable
- is produced in accordance with CE and UKCA Regulation (EU) 2017/745 on medical devices
- Fulfils the DIN 18040 requirements, ÖNORM B1600/1601 and SIA 500