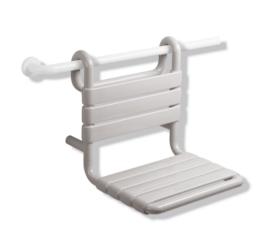

## **Properties**

Range 801 Removable hanging seat

- · Construction from bars, seat and back slats
- serves as a removable seat in the shower area for hanging in shower handrails and grab rails, Rod diameter 30, 32 and 33 mm
- 450 mm wide, 472 mm high, 500 mm deep
- seat 450 mm wide, 354 mm deep
- · Seat elements 60 mm in width
- made of high-gloss polyamide in all HEWI colours
- · With corrosion-resistant steel core
- tested up to 200 kg
- Recommended maximum weight of the user: 150 kg
- A detailed list of the possible combinations of grab rails, Angled rails and shower handrails with matching hanging seats can be found in our online catalogue in the download area of the respective product.