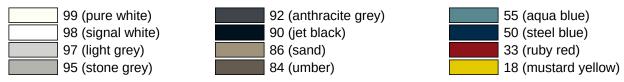

## **Properties**

Range 801 Removable hanging seat

- · Construction from bars, seat and back slats
- serves as a removable seat in the shower area for hanging in shower handrails and grab rails, Rod diameter 30, 32 and 33 mm
- 450 mm wide, 472 mm high, 500 mm deep
- seat 450 mm wide, 354 mm deep
- · Seat elements 60 mm in width
- made of high-gloss polyamide in all HEWI colours
- · With corrosion-resistant steel core
- tested up to 200 kg
- Recommended maximum weight of the user: 150 kg
- A detailed list of the possible combinations of grab rails, Angled rails and shower handrails with matching hanging seats can be found in our online catalogue in the download area of the respective product.

## **Awards**



## Colours / Surfaces



Telephon: +49 5691 82-0

Fax: +49 5691 82-319