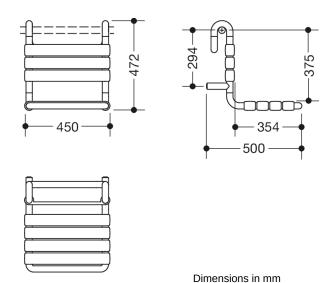

## **Properties**

Range 801 Removable hanging seat

- · Construction from bars, seat and back slats
- serves as a removable seat in the shower area for hanging in shower handrails and grab rails, Rod diameter 30, 32 and 33 mm
- 450 mm wide, 472 mm high, 500 mm deep
- seat 450 mm wide, 354 mm deep
- · Seat elements 60 mm in width
- made of high-gloss polyamide in all HEWI colours
- · With corrosion-resistant steel core
- tested up to 200 kg
- Recommended maximum weight of the user: 150 kg
- A detailed list of the possible combinations of grab rails, Angled rails and shower handrails with matching hanging seats can be found in our online catalogue in the download area of the respective product.