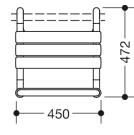

Dimensions in mm

Similar picture

## Properties

Range 801 Removable hanging seat

- Construction from bars, seat and back slats
- serves as a removable seat in the shower area for hanging in shower handrails and grab rails, Rod diameter 30, 32 and 33 mm
- 450 mm wide, 472 mm high, 500 mm deep
- seat 450 mm wide, 354 mm deep
- Seat elements 60 mm in width
- made of matt polyamide in HEWI colours 99 (pure white), 98 (signal white), 97 (light grey), 95 (stone grey) and 92 (anthracite grey)
- With corrosion-resistant steel core
- tested up to 200 kg
- · Recommended maximum weight of the user: 150 kg
- A detailed list of the possible combinations of grab rails, Angled rails and shower handrails with matching hanging seats can be found in our online catalogue in the download area of the respective product.