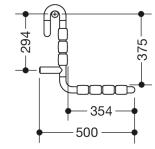

Dimensions in mm

Similar picture

## Properties

Range 801 Removable hanging seat

- Construction from bars, seat and back slats
- serves as a removable seat in the shower area for hanging in shower handrails and grab rails, Rod diameter 30, 32 and 33 mm
- 450 mm wide, 472 mm high, 500 mm deep
- seat 450 mm wide, 354 mm deep
- Seat elements 60 mm in width
- made of matt polyamide in HEWI colours 99 (pure white), 98 (signal white), 97 (light grey), 95 (stone grey) and 92 (anthracite grey)
- With corrosion-resistant steel core
- tested up to 200 kg
- · Recommended maximum weight of the user: 150 kg
- A detailed list of the possible combinations of grab rails, Angled rails and shower handrails with matching hanging seats can be found in our online catalogue in the download area of the respective product.