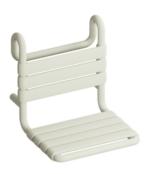

## Properties

Range 801 Removable hanging seat

- Construction from bars, seat and back slats
- serves as a removable seat in the shower area for hanging in shower handrails and grab rails, Rod diameter 30, 32 and 33 mm
- 450 mm wide, 472 mm high, 500 mm deep
- seat 450 mm wide, 354 mm deep
- Seat elements 60 mm in width
- made of matt polyamide in HEWI colours 99 (pure white), 98 (signal white), 97 (light grey), 95 (stone grey) and 92 (anthracite grey)
- With corrosion-resistant steel core
- tested up to 200 kg
- · Recommended maximum weight of the user: 150 kg
- A detailed list of the possible combinations of grab rails, Angled rails and shower handrails with matching hanging seats can be found in our online catalogue in the download area of the respective product.