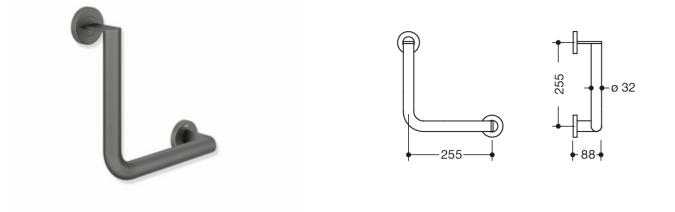

Dimensions in mm

## **Properties**

L-shaped support rail, System 900

- · vertical and horizontal rails, joined at right-angles with mounting roses
- can be mounted in left-hand or right-hand position
- horizontal length 255 mm, vertical length 255 mm, 88 mm deep
- rail diameter 32 mm, tube thickness 2 mm, rose diameter 70 mm
- made of high-quality stainless steel, powder-coated in HEWI colours DX (matt white), DC (matt black) and SC (matt dark grey pearl mica)
- including non-corrosive and tested HEWI fixing material for wall mounting and sealing tape for sealing the drilling points