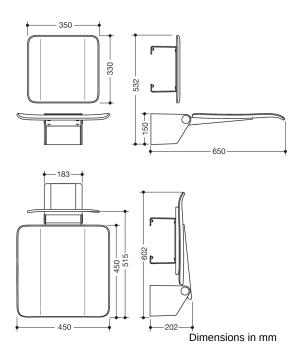

## **Properties**

Folding seat with backrest, System 900

- Wall bracket construction, continuous seat and backrest to be mounted separately
- Folding seat with non-slip, textured plastic seat surface in HEWI colours 98 (signal white) and 90 (jet black)
- Aluminium seat reinforcement, powder coated in the colour of the seat
- Stainless steel wall bracket, powder-coated in HEWI colour CV (deep matt black) and ER (deep matt dark grey pearl mica) with black seat surface or powder-coated in HEWI colour AS (deep matt white) with white seat surface
- Seat can be folded up to save space
- Backrest with textured plastic backrest in HEWI colours 98 (signal white) and 90 (jet black)
- Aluminium wall connection, powder-coated in the colour of the backrest- 450 mm wide, 650 mm deep and 532 mm high
- Seat 450 mm wide and 450 mm deep
- for mounting with corrosion-free and tested HEWI fixing material
- Including fastening material for the backrest
- Seat fastening material for different wall structures (to be ordered separately)
- Sealing tape and sealing rods for sealing the mounting points according to DIN 18534 are included in the delivery
- tested up to 200 kg when used with HEWI fixing material
- Recommended maximum weight of the user: 150 kg
- fulfils the requirements of BS standard BS 8300:2009 (+A1:2010)/Doc M