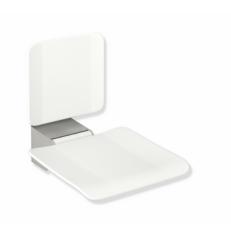

## **Properties**

Folding seat with backrest, System 900

- Wall bracket construction, continuous seat and backrest to be mounted separately
- Folding seat with non-slip, textured plastic seat surface in HEWI colours 98 (signal white) and 90 (jet black)
- Aluminium seat reinforcement, powder coated in the colour of the seat
- Stainless steel wall bracket, powder-coated in HEWI colour CV (deep matt black) and ER (deep matt dark grey pearl mica) with black seat surface or powder-coated in HEWI colour AS (deep matt white) with white seat surface
- Seat can be folded up to save space
- Backrest with textured plastic backrest in HEWI colours 98 (signal white) and 90 (jet black)
- Aluminium wall connection, powder-coated in the colour of the backrest- 450 mm wide, 650 mm deep and 532 mm high
- Seat 450 mm wide and 450 mm deep
- for mounting with corrosion-free and tested HEWI fixing material
- Including fastening material for the backrest
- Seat fastening material for different wall structures (to be ordered separately)
- Sealing tape and sealing rods for sealing the mounting points according to DIN 18534 are included in the delivery
- tested up to 200 kg when used with HEWI fixing material
- Recommended maximum weight of the user: 150 kg
- fulfils the requirements of BS standard BS 8300:2009 (+A1:2010)/Doc M