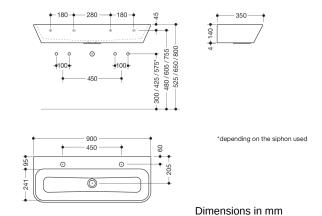

## **Properties**

Double washbasin/wash trough

- especially suitable for child daycare centres
- made of mineral composite with non-porous surface
- two-coloured: alpine white and HEWI colour 74 (apple green) or alpine white and HEWI colour 55 (aqua blue)
- · rectangular basin with large radii
- · without overflow
- prepared for single hole mixer taps
- 900 mm wide and 350 mm deep
- wash trough depth 125 mm
- for hanger bolt fixing
- weight capacity to EN 14688
- easy to clean standard market colours for children can be removed without leaving any residue
- high water temperature: resistant to thermal shock up to 65 °C, resistant up to 80 °C for an exposure period of 5 minutes
- CE and UKCA marking according to Construction Products Regulation No. 305/2011
- washbasin without tap hole available on request without surcharge (delivery time: approx. 4 weeks)