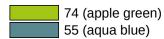

## **Properties**

Double washbasin/wash trough

- especially suitable for child daycare centres
- made of mineral composite with non-porous surface
- two-coloured: alpine white and HEWI colour 74 (apple green) or alpine white and HEWI colour 55 (aqua blue)
- · rectangular basin with large radii
- · without overflow
- prepared for single hole mixer taps
- 900 mm wide and 350 mm deep
- wash trough depth 125 mm
- for hanger bolt fixing
- weight capacity to EN 14688
- easy to clean standard market colours for children can be removed without leaving any residue
- high water temperature: resistant to thermal shock up to 65 °C, resistant up to 80 °C for an exposure period of 5 minutes
- CE and UKCA marking according to Construction Products Regulation No. 305/2011
- washbasin without tap hole available on request without surcharge (delivery time: approx. 4 weeks)

## Colours / Surfaces