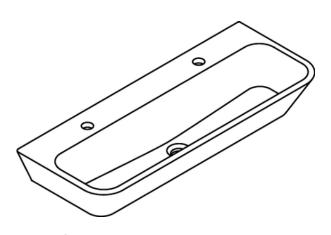

## **Properties**

Double washbasin/wash trough

- especially suitable for child daycare centres
- made of mineral composite with non-porous surface
- two-coloured: alpine white and HEWI colour 74 (apple green) or alpine white and HEWI colour 55 (aqua blue)
- · rectangular basin with large radii
- · without overflow
- prepared for single hole mixer taps
- 900 mm wide and 350 mm deep
- wash trough depth 125 mm
- for hanger bolt fixing
- weight capacity to EN 14688
- easy to clean standard market colours for children can be removed without leaving any residue
- high water temperature: resistant to thermal shock up to 65 °C, resistant up to 80 °C for an exposure period of 5 minutes
- CE and UKCA marking according to Construction Products Regulation No. 305/2011
- washbasin without tap hole available on request without surcharge (delivery time: approx. 4 weeks)