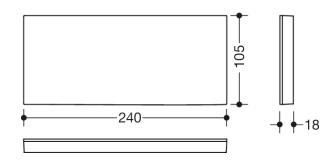

Similar picture Dimensions in mm

## **Properties**

Mounting plate with cover of the mobile seats

- · rectangular mounting plate with matching, rectangular cover
- used to hold the mobile seats
- 240 mm wide, 105 mm high and 18 mm deep
- · mounting plate made of stainless steel
- for mounting with non-corrosive and tested HEWI fixing materials for different wall systems (to be ordered separately)
- sealing tape and sealing discs for sealing the fixing points according to DIN 18534 are included in the scope of delivery
- frame of the cover made of high-quality polyamide in HEWI colours 90 (jet black), 92 (anthracite grey), 98 (signal white) or 99 (pure white)