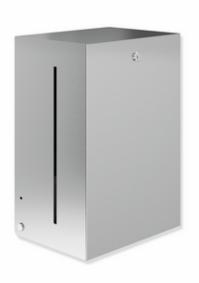

## **Properties**

Electronic paper roll dispenser from the System 900 range

- · angular base body
- serves to hold standard paper rolls with external unwinding, max. roll width 210 mm, max. roll diameter 200 mm, sleeve diameter 38 mm
- · level indicator at the side
- easy paper roll replacement
- with battery change indicator
- · automatic paper output at the washbasin after the paper has been torn off
- integrated tear-off edge
- protection against misuse by locking device
- maintenance-free
- 284 mm wide, 405 mm high and 210 mm deep
- for wall mounting
- made of high-quality stainless steel, matt satin finish surface
- including corrosion-free HEWI fixing material
- batteries (D Mono LR20 1.5 V / 4 pcs.) not included in the scope of supply