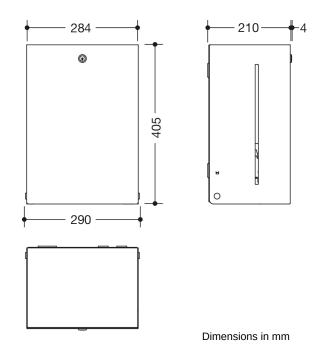

## **Properties**

Electronic paper roll dispenser from the System 900 range

- · angular base body
- serves to hold standard paper rolls with external unwinding, max. roll width 210 mm, max. roll diameter 200 mm, sleeve diameter 38 mm
- · level indicator at the side
- easy paper roll replacement
- with battery change indicator
- · automatic paper output at the washbasin after the paper has been torn off
- integrated tear-off edge
- protection against misuse by locking device
- maintenance-free
- 284 mm wide, 405 mm high and 210 mm deep
- for wall mounting
- made of high-quality stainless steel, matt satin finish surface
- including corrosion-free HEWI fixing material
- batteries (D Mono LR20 1.5 V / 4 pcs.) not included in the scope of supply