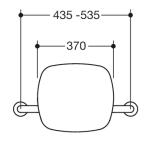

## **Properties**

Back support, Series 801

- · back rest with right-angled rods and fixing rosettes on both sides
- used to support the back on the WC
- with continuous, corrosion-protected steel core
- · wall mounting with rosettes
- 435 to 535 mm wide, 150 mm deep, back rest 334 mm high and 370 mm wide, rod diameter 33 mm, rosette diameter 70 mm
- back rest made of synthetic material in HEWI colour 90 (jet black)
- made of high-gloss polyamide according to HEWI colour chart
- meets the requirements of BS standard BS 8300:2009 (+A1:2010)/Doc M