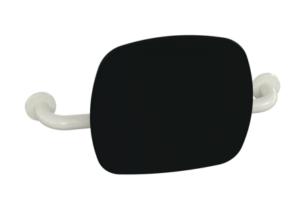

## **Properties**

Back support, Series 801

- · back rest with right-angled rods and fixing rosettes on both sides
- used to support the back on the WC
- with continuous, corrosion-protected steel core
- · wall mounting with rosettes
- 435 to 535 mm wide, 150 mm deep, back rest 334 mm high and 370 mm wide, rod diameter 33 mm, rosette diameter 70 mm
- back rest made of synthetic material in HEWI colour 90 (jet black)
- made of high-gloss polyamide according to HEWI colour chart
- meets the requirements of BS standard BS 8300:2009 (+A1:2010)/Doc M