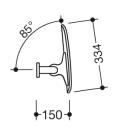

## **Properties**

Back support, Series 801

- · back rest with right-angled rods and fixing rosettes on both sides
- used to support the back on the WC
- with continuous, corrosion-protected steel core
- · wall mounting with rosettes
- 435 to 535 mm wide, 150 mm deep, back rest 334 mm high and 370 mm wide, rod diameter 33 mm, rosette diameter 70 mm
- back rest made of synthetic material in HEWI colour 90 (jet black)
- made of high-gloss polyamide according to HEWI colour chart
- meets the requirements of BS standard BS 8300:2009 (+A1:2010)/Doc M