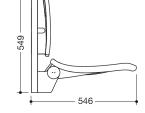

## Properties

Range 802 LifeSystem hinged seat Comfort with pubic cutout

- · Ergonomically shaped seat with backrest
- Used for safe sitting in the shower area
- high-quality plastic surface and scratch-resistant powder coating seat can be folded up to save space
- maintenance-free, Permanently smooth-running joint
- 452 mm wide, 549 mm high, 546 mm deep
- 555 mm high and 160 mm deep when folded up
- seat 452 mm wide, 450 mm deep
- · Seat with pubic cut-out and water drainage
- Seat height adjustable in four steps from 420 mm to 510 mm (30 mm each)
- Stainless steel bracket, powder-coated in the HEWI colours signal white, glossy with seat/backrest surface
  made of high-quality PUR/integral rigid foam in SD (signal white), matt) or console in anthracite, glossy with
  seat/backrest surface in DR (anthracite, matt) with high-gloss chrome-plated design elements
- for mounting with non-corrosive and tested HEWI fixing material for different wall systems (to be ordered separately).
- Sealing tape and sealing rods for sealing the mounting points according to DIN 18534 are included in the delivery
- tested up to 200 kg when used with HEWI fixing material
- · Recommended maximum weight of the user: 150 kg
- is produced in accordance with CE and UKCA Regulation (EU) 2017/745 on medical devices
- Fulfils the DIN 18040 requirements, ÖNORM B1600/1601 and SIA 500