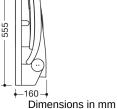

## Properties

Range 802 LifeSystem hinged seat Comfort with pubic cutout

- · Ergonomically shaped seat with backrest
- Used for safe sitting in the shower area
- high-quality plastic surface and scratch-resistant powder coating seat can be folded up to save space
- maintenance-free, Permanently smooth-running joint
- 452 mm wide, 549 mm high, 546 mm deep
- 555 mm high and 160 mm deep when folded up
- seat 452 mm wide, 450 mm deep
- · Seat with pubic cut-out and water drainage
- Seat height adjustable in four steps from 420 mm to 510 mm (30 mm each)
- Stainless steel bracket, powder-coated in the HEWI colours signal white, glossy with seat/backrest surface
  made of high-quality PUR/integral rigid foam in SD (signal white), matt) or console in anthracite, glossy with
  seat/backrest surface in DR (anthracite, matt) with high-gloss chrome-plated design elements
- for mounting with non-corrosive and tested HEWI fixing material for different wall systems (to be ordered separately).
- Sealing tape and sealing rods for sealing the mounting points according to DIN 18534 are included in the delivery
- tested up to 200 kg when used with HEWI fixing material
- · Recommended maximum weight of the user: 150 kg
- is produced in accordance with CE and UKCA Regulation (EU) 2017/745 on medical devices
- Fulfils the DIN 18040 requirements, ÖNORM B1600/1601 and SIA 500