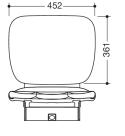

## Properties

Range 802 LifeSystem hinged seat Comfort with pubic cutout

- · Ergonomically shaped seat with backrest
- Used for safe sitting in the shower area
- high-quality plastic surface and scratch-resistant powder coating seat can be folded up to save space
- maintenance-free, Permanently smooth-running joint
- 452 mm wide, 549 mm high, 546 mm deep
- 555 mm high and 160 mm deep when folded up
- seat 452 mm wide, 450 mm deep
- · Seat with pubic cut-out and water drainage
- Seat height adjustable in four steps from 420 mm to 510 mm (30 mm each)
- Stainless steel bracket, powder-coated in the HEWI colours signal white, glossy with seat/backrest surface
  made of high-quality PUR/integral rigid foam in SD (signal white), matt) or console in anthracite, glossy with
  seat/backrest surface in DR (anthracite, matt) with high-gloss chrome-plated design elements
- for mounting with non-corrosive and tested HEWI fixing material for different wall systems (to be ordered separately).
- Sealing tape and sealing rods for sealing the mounting points according to DIN 18534 are included in the delivery
- tested up to 200 kg when used with HEWI fixing material
- · Recommended maximum weight of the user: 150 kg
- is produced in accordance with CE and UKCA Regulation (EU) 2017/745 on medical devices
- Fulfils the DIN 18040 requirements, ÖNORM B1600/1601 and SIA 500