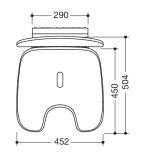

## Properties

Range 802 LifeSystem hinged seat Comfort with pubic cutout

- · Ergonomically shaped seat with backrest
- Used for safe sitting in the shower area
- high-quality plastic surface and scratch-resistant powder coating seat can be folded up to save space
- maintenance-free, Permanently smooth-running joint
- 452 mm wide, 549 mm high, 546 mm deep
- 555 mm high and 160 mm deep when folded up
- seat 452 mm wide, 450 mm deep
- · Seat with pubic cut-out and water drainage
- Seat height adjustable in four steps from 420 mm to 510 mm (30 mm each)
- Stainless steel bracket, powder-coated in the HEWI colours signal white, glossy with seat/backrest surface
  made of high-quality PUR/integral rigid foam in SD (signal white), matt) or console in anthracite, glossy with
  seat/backrest surface in DR (anthracite, matt) with high-gloss chrome-plated design elements
- for mounting with non-corrosive and tested HEWI fixing material for different wall systems (to be ordered separately).
- Sealing tape and sealing rods for sealing the mounting points according to DIN 18534 are included in the delivery
- tested up to 200 kg when used with HEWI fixing material
- · Recommended maximum weight of the user: 150 kg
- is produced in accordance with CE and UKCA Regulation (EU) 2017/745 on medical devices
- Fulfils the DIN 18040 requirements, ÖNORM B1600/1601 and SIA 500