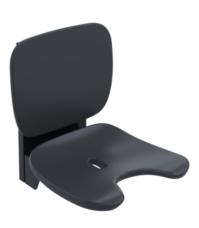

## Properties

Range 802 LifeSystem hinged seat Comfort with pubic cutout

- · Ergonomically shaped seat with backrest
- Used for safe sitting in the shower area
- high-quality plastic surface and scratch-resistant powder coating seat can be folded up to save space
- maintenance-free, Permanently smooth-running joint
- 452 mm wide, 549 mm high, 546 mm deep
- 555 mm high and 160 mm deep when folded up
- seat 452 mm wide, 450 mm deep
- · Seat with pubic cut-out and water drainage
- Seat height adjustable in four steps from 420 mm to 510 mm (30 mm each)
- Stainless steel bracket, powder-coated in the HEWI colours signal white, glossy with seat/backrest surface
  made of high-quality PUR/integral rigid foam in SD (signal white), matt) or console in anthracite, glossy with
  seat/backrest surface in DR (anthracite, matt) with high-gloss chrome-plated design elements
- for mounting with non-corrosive and tested HEWI fixing material for different wall systems (to be ordered separately).
- Sealing tape and sealing rods for sealing the mounting points according to DIN 18534 are included in the delivery
- tested up to 200 kg when used with HEWI fixing material
- · Recommended maximum weight of the user: 150 kg
- is produced in accordance with CE and UKCA Regulation (EU) 2017/745 on medical devices
- Fulfils the DIN 18040 requirements, ÖNORM B1600/1601 and SIA 500