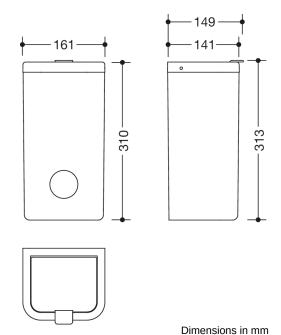

## **Properties**

Range 477 Hygiene combination

- rectangular shaped container with large radii
- capacity approx. 6 l
- · concealed, integrated bag holder
- with an integrated holder for standard hygiene bags made of synthetic material. (max. package size L 130 x B 90 x H 20 mm)
- lid with lifting flap
- 161 mm wide, 310 mm high and 141 mm deep
- For wall mounting
- Body and cover made of high-gloss polyamide in HEWI colour 98 (signal white)