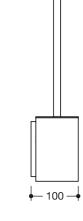

ø 15

440

137

Dimensions in mm

## **Properties**

System 900 Q toilet brush unit

- WC brush unit comprising a holder in a geometric square design with plastic insert and WC brush
- brush head can be replaced due to bayonet fixing
- · inner container made of matt black plastic can be removed for cleaning
- made of high-quality stainless steel, powder-coated in HEWI colours DX (white deep matt), DC (matt black) and SC (matt dark grey pearl mica)
- width 90 mm, height 440 mm, depth 100 mm
- for wall mounting, Concealed fixing
- includes corrosion-free HEWI mounting materials