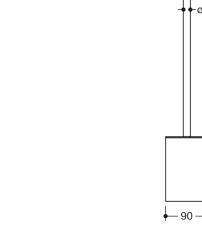

ø 15

440

137

Dimensions in mm

## **Properties**

System 900 Q toilet brush unit

- WC brush unit comprising a holder in a geometric square design with plastic insert and WC brush
- brush head can be replaced due to bayonet fixing
- · inner container made of matt black plastic can be removed for cleaning
- made of high-quality stainless steel, powder-coated in HEWI colours DX (white deep matt), DC (matt black) and SC (matt dark grey pearl mica)
- width 90 mm, height 440 mm, depth 100 mm
- for wall mounting, Concealed fixing
- includes corrosion-free HEWI mounting materials