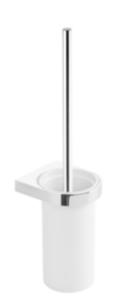

## **Properties**

System 800 Toilet brush unit

- consisting of toilet brush, brush container and ring-shaped, wall-mounted bracket
- · lean and functional with a harmonious, timeless design
- with protective ring made of flexible PE for a secure, defined position and against damage to the brush container
- brush head can be replaced due to bayonet fixing
- for wall mounting, concealed fixing
- 105 mm wide, 420 mm high and 120 mm deep
- · holder made of metal, high-quality chrome-plated
- cylindrical brush container made of high-quality polyamide, in HEWI colour 98 (signal white)