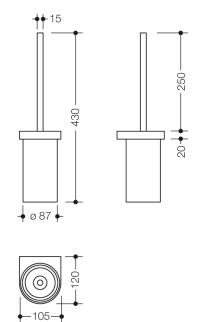

## **Properties**

System 800 Toilet brush unit

- consisting of toilet brush, brush container and ring-shaped, wall-mounted bracket
- · lean and functional with a harmonious, timeless design
- with protective ring made of flexible PE for a secure, defined position and against damage to the brush container
- brush head can be replaced due to bayonet fixing
- for wall mounting, concealed fixing
- 105 mm wide, 420 mm high and 120 mm deep
- · holder made of metal, high-quality chrome-plated
- cylindrical brush container made of high-quality polyamide, in HEWI colour 98 (signal white)