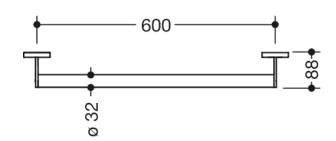

Dimensions in mm

## **Properties**

Support rail, System 900

- · Straight bar with uprights and rosettes moulded to the wall
- Centre distance 600 mm, 88 mm deep
- · Rod diameter 32 mm, Tube thickness 2 mm, Rosette diameter 70 mm
- Made from high-quality stainless steel, chrome-plated
- including corrosion-free and tested HEWI fixing material for wall mounting and sealing tape to seal the drilling points
- Please note when using with suspended seats: Compatibility check required.
- tested up to 200 kg when used with HEWI fixing material
- · Recommended maximum weight of the user: 150 kg
- A detailed list of the possible combinations of grab rails, Angled rails and shower handrails with matching hanging seats can be found in our online catalogue in the download area of the respective product.