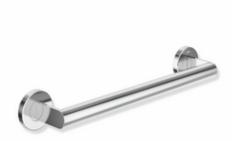

## **Properties**

Support rail, System 900

- Straight bar with uprights and rosettes moulded to the wall
- Centre distance 600 mm, 87 mm deep
- · Rod diameter 30 mm, Tube thickness 2 mm, Rosette diameter 70 mm
- · Made from high-quality stainless steel, chrome-plated
- including corrosion-free and tested HEWI fixing material for wall mounting and sealing tape to seal the drilling points
- Please note when using with suspended seats: Compatibility check required.
- tested up to 200 kg when used with HEWI fixing material
- Recommended maximum weight of the user: 150 kg
- A detailed list of the possible combinations of grab rails, Angled rails and shower handrails with matching hanging seats can be found in our online catalogue in the download area of the respective product.