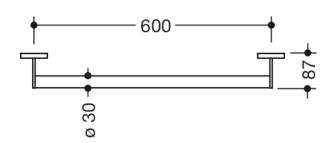

Similar picture Dimensions in mm

## **Properties**

Support rail, System 900

- Straight bar with uprights and rosettes moulded to the wall
- Centre distance 600 mm, 87 mm deep
- · Rod diameter 30 mm, Tube thickness 2 mm, Rosette diameter 70 mm
- · Made from high-quality stainless steel, chrome-plated
- including corrosion-free and tested HEWI fixing material for wall mounting and sealing tape to seal the drilling points
- Please note when using with suspended seats: Compatibility check required.
- tested up to 200 kg when used with HEWI fixing material
- Recommended maximum weight of the user: 150 kg
- A detailed list of the possible combinations of grab rails, Angled rails and shower handrails with matching hanging seats can be found in our online catalogue in the download area of the respective product.