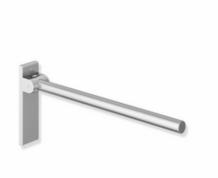

## **Properties**

Hinged support rail Mono, design (B), System 900

- · with one horizontal, round gripping level
- · can be folded upwards and folded downwards with braked movement
- 600 mm projection, 256 mm high and 75 mm wide, 33.7 mm rail diameter
- · weight capacity up to 75 kg
- made of stainless steel, satin
- · wall plate made of polyamide with integrated steel core and satin stainless steel cover
- for mounting with non-corrosive and tested HEWI fixing materials for different wall systems (to be ordered separately)
- · sealing tape for sealing the fixing points is included in the scope of supply
- produced in accordance with CE- and UKCA-Regulation (EU) 2017/745 on medical devices