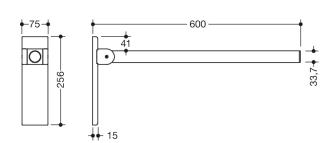

Dimensions in mm

## **Properties**

Hinged support rail Mono, design (B), System 900

- · with one horizontal, round gripping level
- · can be folded upwards and folded downwards with braked movement
- 600 mm projection, 256 mm high and 75 mm wide, 33.7 mm rail diameter
- · weight capacity up to 75 kg
- made of stainless steel, satin
- · wall plate made of polyamide with integrated steel core and satin stainless steel cover
- for mounting with non-corrosive and tested HEWI fixing materials for different wall systems (to be ordered separately)
- · sealing tape for sealing the fixing points is included in the scope of supply
- produced in accordance with CE- and UKCA-Regulation (EU) 2017/745 on medical devices