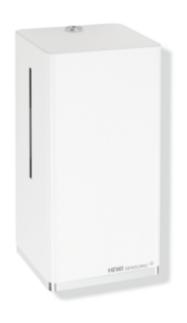

## **Properties**

Electronic liquid soap dispenser

- · cubic body with recessed wall base
- holds standard liquid soap
- · with inner container for free filling, capacity 500 ml
- · inner container can be removed for cleaning
- · side level indicator
- non-contact soap dispensing
- illumination of the output area when the sensor is activated (blue light)
- with battery change indicator
- with locking system as protection against misuse
- maintenance-free
- 130 mm wide, 270 mm high and 113 mm deep, wall-mounted base 10 mm deep

Telephon: +49 5691 82-0

Fax: +49 5691 82-319

- · for wall mounting
- made of high-quality stainless steel, coated white
- · dispensing opening made of high-quality synthetic material, chrome-plated
- including non-corrosive HEWI fixing material
- batteries (AA 1.5 V / 4 pcs.) not included in the scope of supply
- CE and UKCA marking in accordance with EMC Directive 2014/30/EU
- Suitable for liquid soap with a viscosity of 1 to 3,000 mPa-s