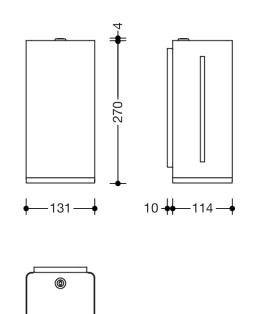

## Dimensions in mm

## **Properties**

Electronic liquid soap dispenser

- · cubic body with recessed wall base
- holds standard liquid soap
- · with inner container for free filling, capacity 500 ml
- · inner container can be removed for cleaning
- · side level indicator
- non-contact soap dispensing
- illumination of the output area when the sensor is activated (blue light)
- with battery change indicator
- with locking system as protection against misuse
- maintenance-free
- 130 mm wide, 270 mm high and 113 mm deep, wall-mounted base 10 mm deep