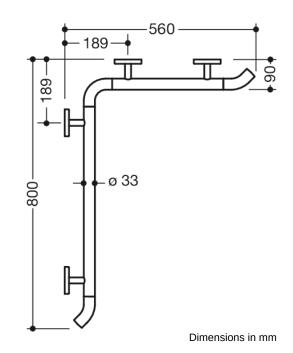

## **Properties**

Shower, WARM TOUCH bath handrail

- · horizontally arranged, rods connected at right angles
- with 45° end bends pointing towards the wall
- Made from high-quality chrome-optic coated polyamide with a warm feel
- · With continuous, corrosion-resistant steel core
- Horizontal lengths 800 mm and 560 mm
- Depth 90 mm , Rod diameter 33 mm
- · Wall connection with filigree supports straight to the wall (diameter 18 mm) and flat rosettes
- Rosette diameter 80 mm, cap height 13 mm
- Simple installation thanks to individually mountable fastening plates made of high-quality stainless steel for attaching the shower tray., Bath handrail
- including corrosion-free HEWI fixing material
- Please note when using with suspended seats: Compatibility check required.
- tested up to 200 kg when used with HEWI fixing material
- Recommended maximum weight of the user: 150 kg
- A detailed list of the possible combinations of grab rails, Angled rails and shower handrails with matching hanging seats can be found in our online catalogue in the download area of the respective product.