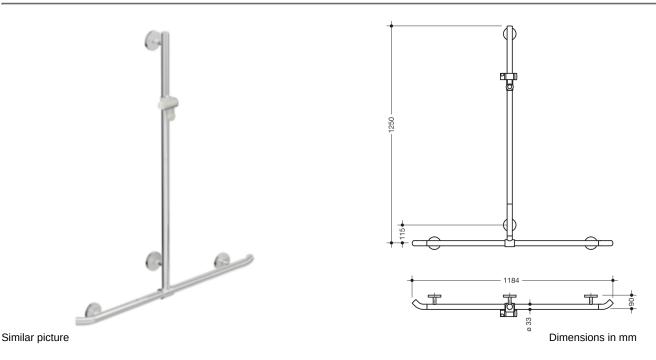

## **Properties**

Shower, Bath handrail with WARM TOUCH shower rail

- · Rails arranged vertically and horizontally, Rods connected at right angles with shower head holder
- with 45° end bends pointing towards the wall
- With vertical rail with shower head holder that can be moved to the side (for installation)
- · Made from high-quality chrome-optic coated polyamide with a warm feel
- Shower holder made of high-quality polyamide in HEWI colour 98 (signal white)
- · With continuous, corrosion-resistant steel core
- · Vertical length 1250 mm, Horizontal length 1184 mm
- · Depth 90 mm, Rod diameter 33 mm
- Wall connection with filigree supports straight to the wall (diameter 18 mm) and flat rosettes
- Rosette diameter 80 mm, cap height 13 mm
- Shower head holder can be continuously tilted and, after pulling or pushing a large lever, its height can be adjusted
- Conical adapter on shower head holder makes it easier to hook in the shower head
- · Suitable for hand showers from various manufacturers
- Simple installation thanks to individually mountable fastening plates made of high-quality stainless steel for attaching the shower tray., Bath handrail
- including corrosion-free HEWI fixing material
- Please note when using with suspended seats: Compatibility check required.
- · tested up to 200 kg when used with HEWI fixing material
- Recommended maximum weight of the user: 150 kg
- A detailed list of the possible combinations of grab rails, Angled rails and shower handrails with matching hanging seats can be found in our online catalogue in the download area of the respective product.