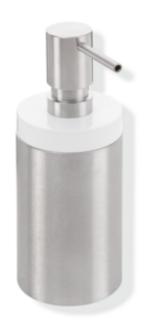

## **Properties**

System 162 Soap dispenser with holder

- cylindrical wall holder
- · holder made of stainless steel, satin surface finish
- · holder with protective film on the inside for a secure, defined position and to protect the insert from damage

Telephon: +49 5691 82-0

Fax: +49 5691 82-319

- diameter 70 mm, 182 mm high and 85 mm deep
- soap dispenser made of high-quality polyamide in HEWI colours 90 (jet black), 92 (anthracite grey), 98 (signal white), 99 (pure white)
- serves to hold commercially available liquid soap, disinfectants and gels
- · with pump made of stainless steel, satin finish
- · capacity approx. 200 ml
- · for wall mounting, concealed fixing
- including non-corrosive HEWI fixing material