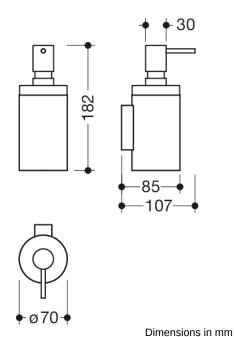

Telephon: +49 5691 82-0

Fax: +49 5691 82-319

- diameter 70 mm, 182 mm high and 85 mm deep
- soap dispenser made of high-quality polyamide in HEWI colours 90 (jet black), 92 (anthracite grey), 98 (signal white), 99 (pure white)
- serves to hold commercially available liquid soap, disinfectants and gels
- · with pump made of stainless steel, satin finish
- · capacity approx. 200 ml
- · for wall mounting, concealed fixing
- including non-corrosive HEWI fixing material