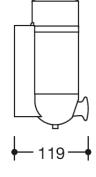

Dimensions in mm

Similar picture

## **Properties**

Range 477 Soap dispenser

- cylindrical container in ring-shaped, wall-mounted bracket
- used to hold standard liquid soap
- allows one-hand operation
- · soap dosage control by means of a large push-button at the front
- · container can be removed
- anti-theft protection through concealed screw fixing
- lockable container lid
- wall-mounted base to conceal drill holes must be ordered separately (477.06.E04)
- 76 mm wide, 214 mm high, 119 mm deep, diameter of container 76 mm, capacity 500 ml
- · wall-mounted base and holder made of high-quality polyamide according to HEWI colour chart
- push-button made of high-quality polyamide in HEWI colour 92 (anthracite grey)
- container and lid made of matt white transparent synthetic material