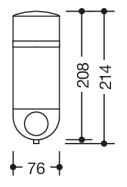

Dimensions in mm

Similar picture

## **Properties**

Range 477 Soap dispenser

- cylindrical container in ring-shaped, wall-mounted bracket
- used to hold standard liquid soap
- allows one-hand operation
- · soap dosage control by means of a large push-button at the front
- · container can be removed
- anti-theft protection through concealed screw fixing
- lockable container lid
- wall-mounted base to conceal drill holes must be ordered separately (477.06.E04)
- 76 mm wide, 214 mm high, 119 mm deep, diameter of container 76 mm, capacity 500 ml
- · wall-mounted base and holder made of high-quality polyamide according to HEWI colour chart
- push-button made of high-quality polyamide in HEWI colour 92 (anthracite grey)
- container and lid made of matt white transparent synthetic material