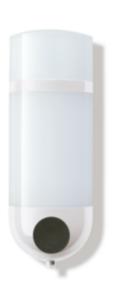

## **Properties**

Range 477 Soap dispenser

- cylindrical container in ring-shaped, wall-mounted bracket
- used to hold standard liquid soap
- allows one-hand operation
- · soap dosage control by means of a large push-button at the front
- · container can be removed
- anti-theft protection through concealed screw fixing
- lockable container lid
- wall-mounted base to conceal drill holes must be ordered separately (477.06.E04)
- 76 mm wide, 214 mm high, 119 mm deep, diameter of container 76 mm, capacity 500 ml
- · wall-mounted base and holder made of high-quality polyamide according to HEWI colour chart
- push-button made of high-quality polyamide in HEWI colour 92 (anthracite grey)
- container and lid made of matt white transparent synthetic material