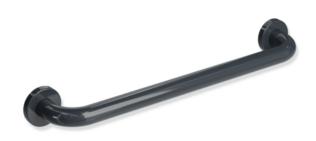

## **Properties**

Range 477 Bath towel rail

- · rail with right-angled ends and fixing roses
- for hanging up bath towels and pieces of clothing
- · for wall mounting with roses
- fixing with roses
- 457 mm wide (centre-to-centre), 85 mm deep, 28 mm in diameter, 60 mm rose diameter