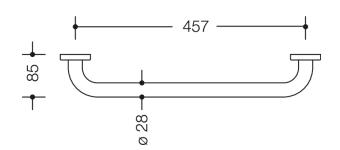

## **Properties**

Range 477 Bath towel rail

- · rail with right-angled ends and fixing roses
- for hanging up bath towels and pieces of clothing
- · for wall mounting with roses
- fixing with roses
- 457 mm wide (centre-to-centre), 85 mm deep, 28 mm in diameter, 60 mm rose diameter

Dimensions in mm