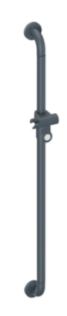

## **Properties**

Range 477 Rail with shower head holder

- rail system with shower head holder
- suitable for shower heads of various manufacturers
- shower head holder height adjustable by pulling or pushing a lever and with continuous tilt angle adjustment
- functional area of the shower head holder in high-quality, glossy polyamide
- · rail system has corrosion-resistant steel core
- fixing with roses
- 1100 mm high (centre-to-centre), 90 mm deep and 33 mm in diameter, 70 mm rose diameter