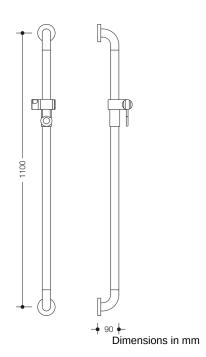

## **Properties**

Range 477 Rail with shower head holder

- rail system with shower head holder
- suitable for shower heads of various manufacturers
- shower head holder height adjustable by pulling or pushing a lever and with continuous tilt angle adjustment
- functional area of the shower head holder in high-quality, glossy polyamide
- · rail system has corrosion-resistant steel core
- fixing with roses
- 1100 mm high (centre-to-centre), 90 mm deep and 33 mm in diameter, 70 mm rose diameter