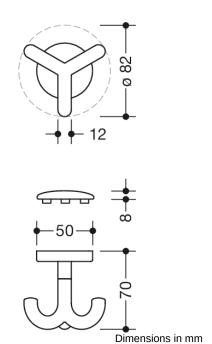

## **Properties**

Range 477 Triple hook

- made of high-quality polyamide, with rotatable hook
- support plate for carrying screws from below with three 4 mm countersunk wood screws
- diameter rose 50 mm
- 70 mm high
- for boards up to 15 mm thickness.
- · supplied without screws and plugs.
- · made of high-quality polyamide according to HEWI colour chart