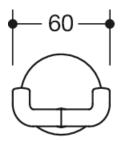

Similar picture

Dimensions in mm

## Properties

Double hook (suicide-inhibiting design)

- right-angled bend, cylindrical hook with fixing rose
- snaps off under a small load
- anti-theft protection through concealed screw fixing
- 44 mm deep, rose diameter 50 mm
- made of high-quality polyamide
- never install hooks side by side, because the breaking load increases (cumulative)
- supplied without screws and plugs