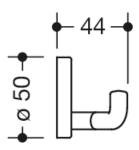

Similar picture

Dimensions in mm

## Properties

Double hook (suicide-inhibiting design)

- right-angled bend, cylindrical hook with fixing rose
- snaps off under a small load
- anti-theft protection through concealed screw fixing
- 44 mm deep, rose diameter 50 mm
- made of high-quality polyamide
- never install hooks side by side, because the breaking load increases (cumulative)
- supplied without screws and plugs