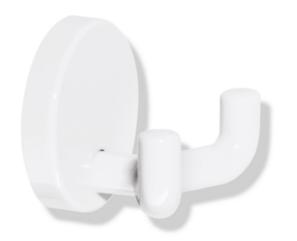

## Properties

Double hook (suicide-inhibiting design)

- right-angled bend, cylindrical hook with fixing rose
- snaps off under a small load
- anti-theft protection through concealed screw fixing
- 44 mm deep, rose diameter 50 mm
- made of high-quality polyamide
- never install hooks side by side, because the breaking load increases (cumulative)
- supplied without screws and plugs