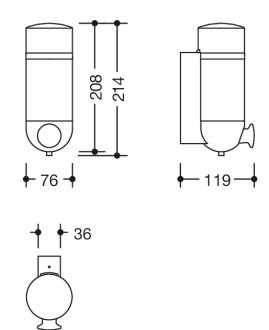

## Dimensions in mm

## **Properties**

System 800 K Soap dispenser

- cylindrical container in ring-shaped, wall-mounted bracket
- used to hold standard liquid soap
- · allows one-hand operation
- soap dosage control by means of a large push-button at the front
- · container can be removed
- · not suitable for disinfectant!
- · anti-theft protection through concealed screw fixing
- lockable container lid
- wall-mounted base to conceal drill holes must be ordered separately (477.06.E04 98)
- 76 mm wide, 214 mm high, 119 mm deep, diameter of container 76 mm, capacity 500 ml