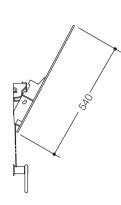

Dimensions in mm

## **Properties**

Range 801 Adjustable mirror

- · rectangular crystal glass mirror with rounded edges and integrated anti-splinter film
- mirror adjustable by max. 28° using cranked cord control and therefore usable in standing or sitting position
- for wall mounting
- 599 mm wide, 540 mm high and 6 mm thick
- mirror is made of plate glass
- holding elements and crank made of high-quality matt polyamide in HEWI colours 99 (pure white), 98 (signal white), 97 (light grey), 95 (stone grey), 92 (anthracite grey), 90 (jet black), 55 (aqua blue) and 36 (coral)
- with cord re-routing suitable for prewall installation