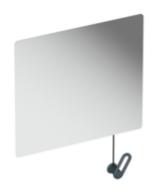

## **Properties**

Range 801 Adjustable mirror

- · rectangular crystal glass mirror with rounded edges and integrated anti-splinter film
- mirror adjustable by max. 28° using cranked cord control and therefore usable in standing or sitting position
- for wall mounting
- 599 mm wide, 540 mm high and 6 mm thick
- mirror is made of plate glass
- holding elements and crank made of high-quality matt polyamide in HEWI colours 99 (pure white), 98 (signal white), 97 (light grey), 95 (stone grey), 92 (anthracite grey), 90 (jet black), 55 (aqua blue) and 36 (coral)
- with cord re-routing suitable for prewall installation