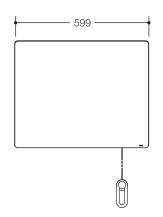

Dimensions in mm

## **Properties**

Range 801 Adjustable mirror

- · rectangular crystal glass mirror with rounded edges and integrated anti-splinter film
- mirror adjustable by max. 28° using cranked cord control and therefore usable in standing or sitting position
- for wall mounting
- 599 mm wide, 540 mm high and 6 mm thick
- mirror is made of plate glass
- holding elements and crank made of high-quality matt polyamide in HEWI colours 99 (pure white), 98 (signal white), 97 (light grey), 95 (stone grey), 92 (anthracite grey), 90 (jet black), 55 (aqua blue) and 36 (coral)
- with cord re-routing suitable for prewall installation