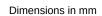

## Properties

Range 801 Shower curtain rail

- · rail with curtain rings
- for installing a shower curtain
- with metal core
- fixed onto wall with roses
- can be shortened to 200 mm on site
- with a corresponding number of curtain rings
- made-to-measure length from min. 1701 mm to max. 3400 mm, rail diameter 33 mm and rose diameter 70 mm
- from 2001 mm (up to 2000 mm optional) with a centrally positioned preparation for ceiling support
- made of high-quality matt polyamide in HEWI colours 99 (pure white), 98 (signal white), 97 (light grey), 95 (stone grey) and 92 (anthracite grey)