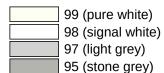

an be continuously tilted and, after pulling or pushing a large lever, its height can be adjusted
- · conical adapter on shower head holder makes it easier to hook in the handheld shower head
- for wall mounting with special HEWI fixing materials and roses
- can be mounted in left hand or right hand position
- · made of high-quality polyamide according to HEWI colour chart
- with continuous core made of corrosion-proof steel and metal with stainless steel reinforced end bends
- Please note when using with hanging seats: Compatibility check required.
- A detailed list of possible combinations of hand rails, L-shaped rails and shower handrails with matching hanging seats can be found in our online catalogue in the download area of the respective product.

## Awards



## Colours / Surfaces





Telephon: +49 5691 82-0

Fax: +49 5691 82-319