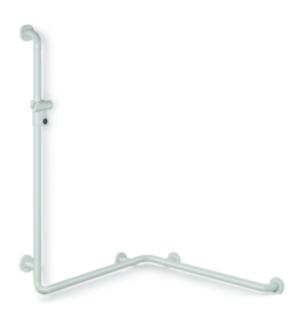

## **Properties**

Range 801 Rail with vertical support bar and shower head holder

- vertically and horizontally arranged, rails connected at right-angles with fixing roses made of synthetic material and shower head holder
- vertical length 1250 mm, horizontal lengths 762 mm, 91 mm deep
- bar diameter 33 mm, rose diameter 70 mm
- suitable for shower heads of various manufacturers
- shower head holder can be continuously tilted and, after pulling or pushing a large lever, its height can be adjusted
- · conical adapter on shower head holder makes it easier to hook in the handheld shower head
- for wall mounting with special HEWI fixing materials and roses
- can be mounted in left hand or right hand position
- · made of high-quality polyamide according to HEWI colour chart
- with continuous core made of corrosion-proof steel and metal with stainless steel reinforced end bends
- Please note when using with hanging seats: Compatibility check required.
- A detailed list of possible combinations of hand rails, L-shaped rails and shower handrails with matching hanging seats can be found in our online catalogue in the download area of the respective product.