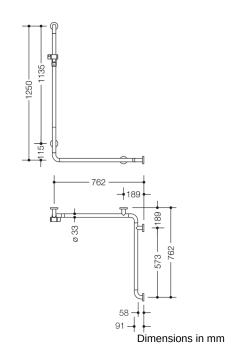

## **Properties**

Range 801 Rail with vertical support bar and shower head holder

- vertically and horizontally arranged, rails connected at right-angles with fixing roses made of synthetic material and shower head holder
- vertical length 1250 mm, horizontal lengths 762 mm, 91 mm deep
- bar diameter 33 mm, rose diameter 70 mm
- suitable for shower heads of various manufacturers
- shower head holder can be continuously tilted and, after pulling or pushing a large lever, its height can be adjusted
- · conical adapter on shower head holder makes it easier to hook in the handheld shower head
- for wall mounting with special HEWI fixing materials and roses
- can be mounted in left hand or right hand position
- · made of high-quality polyamide according to HEWI colour chart
- with continuous core made of corrosion-proof steel and metal with stainless steel reinforced end bends
- Please note when using with hanging seats: Compatibility check required.
- A detailed list of possible combinations of hand rails, L-shaped rails and shower handrails with matching hanging seats can be found in our online catalogue in the download area of the respective product.