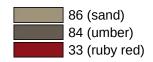

Telephon: +49 5691 82-0

Fax: +49 5691 82-319

- suitable for handheld shower heads from various manufacturers
- shower head holder can be tilted continuously and its height can be adjusted by pulling or pushing a broad lever
- cone-shaped insert on the shower head holder makes it easier to mount the handheld shower head
- wall mounting with wall-specific fixing material and roses from HEWI
- · can be mounted on the right and left side
- maximum loading capacity 330 lbs (150 kg)
- suitable for removable hanging seats 801.51US100 and 801.51US110
- made from high-grade synthetic material in the HEWI colors 99 (pure white), 95 (stone gray), 92 (anthracite gray), 90 (jet black), 86 (sand), 84 (umber) and 33 (ruby red)
- meets the requirements of 2010 ADA standards and ICC/ANSI A117.1-2017

## Colours / Surfaces

Telephon: +49 5691 82-0

Fax: +49 5691 82-319