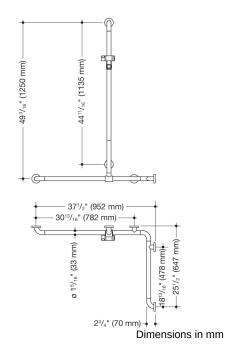

## **Properties**

Shower grab rail with adjustable shower head holder rail (USA) from Range 801

- positioned horizontally and vertically, rails connected at a right angle with steel fixing roses and shower head holder
- · with sideways (for mounting) adjustable vertical rail with shower head holder
- · with corrosion-protected steel core throughout
- vertical length 49 3/16 inch (1250 mm), horizontal lengths (corner mounting) 37 1/2 inch (952 mm) and 25 1/2 inch (647 mm)
- 2 3/4 inch (70 mm) deep, rail diameter 1 5/16 inch (33 mm), rose diameter 2 3/4 inch (70 mm)