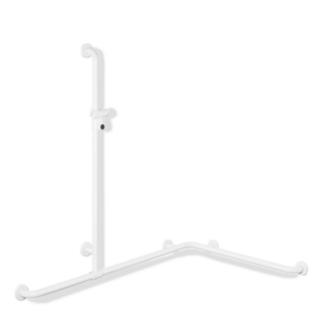

## **Properties**

Shower grab rail with adjustable shower head holder rail (USA) from Range 801

- positioned horizontally and vertically, rails connected at a right angle with steel fixing roses and shower head holder
- · with sideways (for mounting) adjustable vertical rail with shower head holder
- · with corrosion-protected steel core throughout
- vertical length 49 3/16 inch (1250 mm), horizontal lengths (corner mounting) 37 1/2 inch (952 mm) and 25 1/2 inch (647 mm)
- 2 3/4 inch (70 mm) deep, rail diameter 1 5/16 inch (33 mm), rose diameter 2 3/4 inch (70 mm)

Telephon: +49 5691 82-0

Fax: +49 5691 82-319

- suitable for handheld shower heads from various manufacturers
- shower head holder can be tilted continuously and its height can be adjusted by pulling or pushing a broad lever
- cone-shaped insert on the shower head holder makes it easier to mount the handheld shower head
- wall mounting with wall-specific fixing material and roses from HEWI
- · can be mounted on the right and left side
- maximum loading capacity 330 lbs (150 kg)
- suitable for removable hanging seats 801.51US100 and 801.51US110
- made from high-grade synthetic material in the HEWI colors 99 (pure white), 95 (stone gray), 92 (anthracite gray), 90 (jet black), 86 (sand), 84 (umber) and 33 (ruby red)
- meets the requirements of 2010 ADA standards and ICC/ANSI A117.1-2017