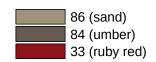

## **Properties**

Grab bar (USA) from Range 801

- · rail curved at right-angles at the ends with steel fixing roses
- for holding onto and as a support
- with corrosion-protected steel core throughout
- wall mounting with wall-specific fixing material and roses from HEWI
- c to c 12 inch (305 mm), 2 3/4 inch (70 mm) deep
- rail diameter 1 5/16 inch (33 mm), rose diameter 2 3/4 inch (70 mm)
- maximum loading capacity 330 lbs (150 kg)
- made from high-grade synthetic material in the HEWI colors 99 (pure white), 95 (stone gray), 92 (anthracite gray), 90 (jet black), 86 (sand), 84 (umber) and 33 (ruby red)
- meets the requirements of 2010 ADA standards and ICC/ANSI A117.1-2017

## Colours / Surfaces