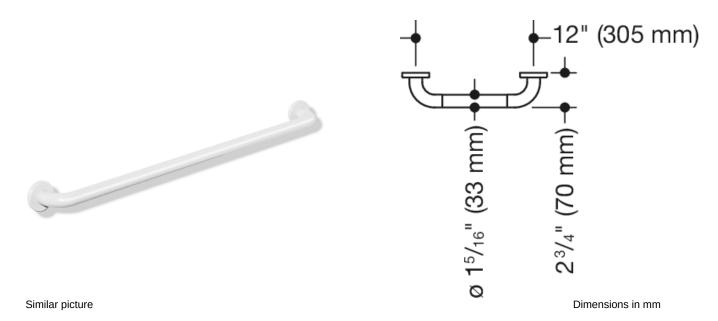

## **Properties**

Grab bar (USA) from Range 801

- · rail curved at right-angles at the ends with steel fixing roses
- for holding onto and as a support
- with corrosion-protected steel core throughout
- wall mounting with wall-specific fixing material and roses from HEWI
- c to c 12 inch (305 mm), 2 3/4 inch (70 mm) deep
- rail diameter 1 5/16 inch (33 mm), rose diameter 2 3/4 inch (70 mm)
- maximum loading capacity 330 lbs (150 kg)
- made from high-grade synthetic material in the HEWI colors 99 (pure white), 95 (stone gray), 92 (anthracite gray), 90 (jet black), 86 (sand), 84 (umber) and 33 (ruby red)
- meets the requirements of 2010 ADA standards and ICC/ANSI A117.1-2017