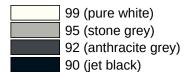

## **Properties**

Grab bar (USA) from Range 801

- · rail curved at right-angles at the ends with steel fixing roses
- for holding onto and as a support
- with corrosion-protected steel core throughout
- wall mounting with wall-specific fixing material and roses from HEWI
- c to c 12 inch (305 mm), 2 3/4 inch (70 mm) deep
- rail diameter 1 5/16 inch (33 mm), rose diameter 2 3/4 inch (70 mm)
- maximum loading capacity 330 lbs (150 kg)
- made from high-grade synthetic material in the HEWI colors 99 (pure white), 95 (stone gray), 92 (anthracite gray), 90 (jet black), 86 (sand), 84 (umber) and 33 (ruby red)
- meets the requirements of 2010 ADA standards and ICC/ANSI A117.1-2017