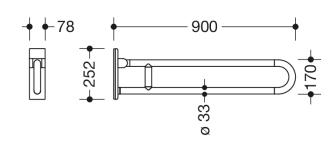

Similar picture Dimensions in mm

## **Properties**

Series 801 mobile folding support handle (rotatable)

- Two parallel rails, arranged on top of each other, bars joined together by a connecting arch
- · Used for holding and supporting
- Can be folded upwards and, folded downwards with braking mechanism, in raised position can be turned to left or right towards the wall
- for mobile use
- for easy and flexible retrofitting on existing, preassembled mounting plate: 950.50.016, must be ordered separately
- toolless and quick installation by simple attachment of the hinged support rail
- · secured by fixing screw to prevent unintentional removal
- · tested up to 150 kg when used with HEWI fixing material
- Recommended maximum weight of the user: 150 kg
- · Projection 900 mm, Height 252 mm and width 78 mm, Rail 33 mm in diameter
- With continuous, corrosion-protected steel core made of high-quality polyamide according to HEWI colour chart
- Toilet roll holder 801.50.011, Toilet flushing mechanism (radio) 801.50.060 and floor supports 950.50.021XA and 950.50.023XA retrofittable
- is produced in accordance with CE and UKCA Regulation (EU) 2017/745 on medical devices
- fulfils the requirements of ÖNORM B1600/1601