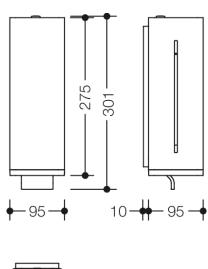

Dimensions in mm

## **Properties**

Similar picture

Range 805 Soap dispenser

- cubic body with recessed wall base
- · used to hold standard liquid soap
- · with inner container for free filling, capacity 600 ml
- inner container can be removed for cleaning
- side level indicator
- · with locking system as protection against misuse
- 95 mm wide, 275 mm high and 95 mm deep, wall-mounted base 10 mm deep
- for wall mounting
- made of high-quality stainless steel, satin surface finish
- lever and functional end made of high-quality polyamide in HEWI colours 90 (jet black), 92 (anthracite grey), 98 (signal white) or 99 (pure white)