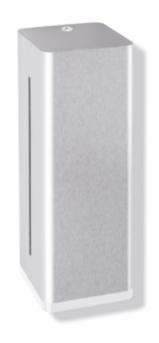

## **Properties**

Similar picture

Range 805 Soap dispenser

- cubic body with recessed wall base
- · used to hold standard liquid soap
- · with inner container for free filling, capacity 600 ml
- inner container can be removed for cleaning
- side level indicator
- · with locking system as protection against misuse
- 95 mm wide, 275 mm high and 95 mm deep, wall-mounted base 10 mm deep
- for wall mounting
- made of high-quality stainless steel, satin surface finish
- lever and functional end made of high-quality polyamide in HEWI colours 90 (jet black), 92 (anthracite grey), 98 (signal white) or 99 (pure white)