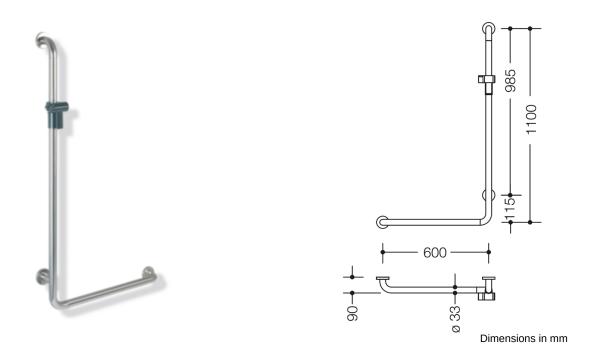

## **Properties**

Range 805 Classic L-shaped support rail with shower head holder

- · left-hand version
- Rails arranged vertically and horizontally, Rods connected at right angles with steel fixing rosettes and shower holder
- Used in the shower and bathtub area to hold onto and for support
- Vertical length 1100 mm, Horizontal length 600 mm
- Depth 90 mm, Clearance to the wall 57 mm, Rod diameter 33 mm, Tube thickness 2 mm, Rosette diameter 70 mm
- Suitable for hand showers from various manufacturers
- Shower head holder can be continuously tilted and, after pulling or pushing a large lever, its height can be adjusted
- · Conical adapter on shower head holder makes it easier to hook in the shower head
- Wall mounting with wall-specific mounting material and HEWI rosettes
- tested up to 200 kg when used with HEWI fixing material
- Recommended maximum weight of the user: 150 kg
- Made from high-quality stainless steel, Matt ground surface
- Shower holder made of high-gloss polyamide in HEWI colours 90 (deep black), 92 (anthracite grey), 98 (signal white) or 99 (pure white)
- Fulfils the ÖNORM B1600/1601 and SIA 500 requirements
- Please note when using with suspended seats: Compatibility check required.
- A detailed list of the possible combinations of grab rails, Angled rails and shower handrails with matching hanging seats can be found in our online catalogue in the download area of the respective product.