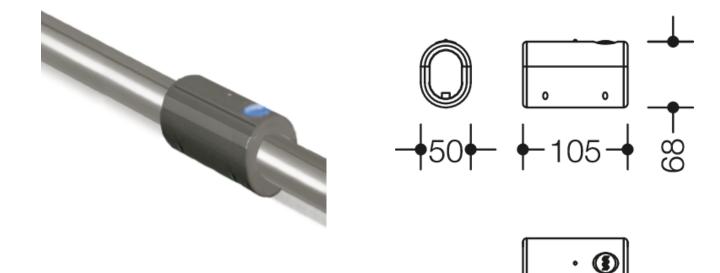

Dimensions in mm

Similar picture

## **Properties**

- Range 805 Classic (radio-controlled) WC flushing mechanism upgrade kit
- WC flushing mechanism (radio-controlled) for easy installation and for retrofitting with HEWI hinged support rails 805.50...
- 50 mm wide, 68 mm high, 105 mm long
- made of high-quality polyamide in HEWI colours 90 (jet black), 92 (anthracite grey), 98 (signal white) or 99 (pure white)
- transmission frequency 868.4 MHz
- suitable for radio-controlled WC flushing systems made by Geberit, Friatec, Mepa, Sanit, Viega, TECE and Grohe