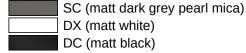

## **Properties**

System 900 Soap or disinfectant dispenser with holder

- · suitable for use at the washbasin area
- · cylindrical wall holder
- holder made of high-quality satin stainless steel, powder-coated in HEWI colours DX (matt white), DC (matt black) and SC (matt dark grey pearl mica)
- holder with protective film on the inside for a secure, defined position and to protect the glass insert from damage
- 180 mm high, 85 mm deep, diameter 70 mm
- · soap dispenser made of high-quality, satin-finish crystal glass
- high-quality chrome-plated pump head
- · capacity approx. 200 ml
- · for wall mounting, concealed fixing
- including non-corrosive HEWI fixing material

## Colours / Surfaces