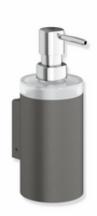

## **Properties**

System 900 Soap or disinfectant dispenser with holder

- · suitable for use at the washbasin area
- · cylindrical wall holder
- holder made of high-quality satin stainless steel, powder-coated in HEWI colours DX (matt white), DC (matt black) and SC (matt dark grey pearl mica)
- holder with protective film on the inside for a secure, defined position and to protect the glass insert from damage
- 180 mm high, 85 mm deep, diameter 70 mm
- · soap dispenser made of high-quality, satin-finish crystal glass
- high-quality chrome-plated pump head
- · capacity approx. 200 ml
- · for wall mounting, concealed fixing
- including non-corrosive HEWI fixing material