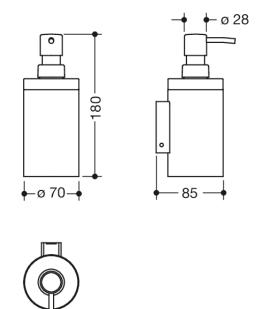

Dimensions in mm

## **Properties**

System 900 Soap or disinfectant dispenser with holder

- · suitable for use at the washbasin area
- · cylindrical wall holder
- holder made of high-quality satin stainless steel, powder-coated in HEWI colours DX (matt white), DC (matt black) and SC (matt dark grey pearl mica)
- holder with protective film on the inside for a secure, defined position and to protect the glass insert from damage
- 180 mm high, 85 mm deep, diameter 70 mm
- · soap dispenser made of high-quality, satin-finish crystal glass
- high-quality chrome-plated pump head
- · capacity approx. 200 ml
- · for wall mounting, concealed fixing
- including non-corrosive HEWI fixing material