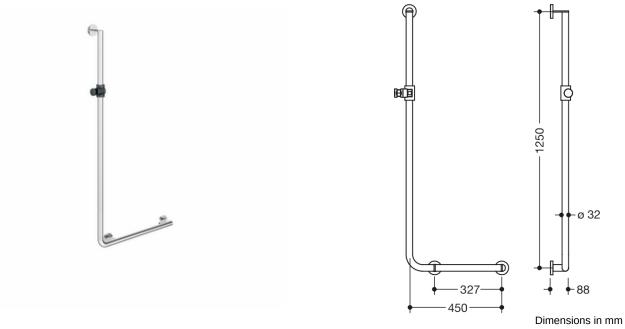

## **Properties**

L-shaped support rail with shower head holder, System 900

- right-hand version
- Rails arranged vertically and horizontally, Rods connected at right angles with fixing rosettes and shower holder
- horizontal length 450 mm, vertical length 1250 mm, 88 mm depth
- rail diameter 32 mm, rose diameter 70 mm •
- made of high-quality stainless steel, chrome-plated
- Shower holder made of high-quality matt polyamide in HEWI colours 98 (signal white) and 92 (anthracite grey)
- Suitable for hand showers from various manufacturers •
- Shower holder can be continuously tilted and adjusted in height by pressing a large push button
- Conical adapter on shower head holder makes it easier to hook in the shower head
- for mounting on the wall with specific HEWI fixing material and roses
- including non-corrosive and tested HEWI fixing material for wall mounting and sealing tape for sealing the drilling points
- Please note when using with suspended seats: Compatibility check required.
- tested up to 200 kg when used with HEWI fixing material
- Recommended maximum weight of the user: 150 kg ٠
- A detailed list of the possible combinations of grab rails, Angled rails and shower handrails with matching hanging seats can be found in our online catalogue in the download area of the respective product.