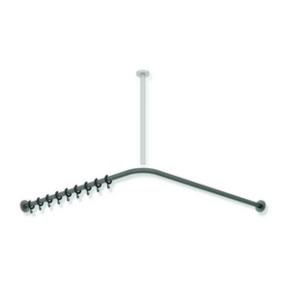

## **Properties**

Curtain rail, System 900

- horizontally arranged rails connected at right-angles, with curtain rings
- made of high-quality stainless steel, powder-coated in HEWI colour DX (white deep matt) with 28 curtain rings made of white POM or powder-coated in HEWI colours DC (black deep matt) and SC (dark grey pearl mica deep matt) with 28 curtain rings made of black POM
- for shower tray 1500 x 1500 mm
- fixing spacing 1487 x 1487 mm
- recommended curtain width 4000 mm
- rail diameter 25 mm, rose diameter 70 mm
- can be shortened at the ends on site to 320 mm
- · fixing with roses to wall and ceiling, ceiling support required
- including non-corrosive and tested HEWI fixing material and sealing tape for sealing the drilling points