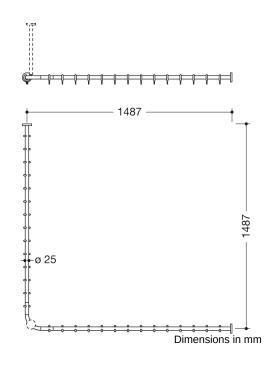

## **Properties**

Curtain rail, System 900

- horizontally arranged rails connected at right-angles, with curtain rings
- made of high-quality stainless steel, powder-coated in HEWI colour DX (white deep matt) with 28 curtain rings made of white POM or powder-coated in HEWI colours DC (black deep matt) and SC (dark grey pearl mica deep matt) with 28 curtain rings made of black POM
- for shower tray 1500 x 1500 mm
- fixing spacing 1487 x 1487 mm
- recommended curtain width 4000 mm
- rail diameter 25 mm, rose diameter 70 mm
- can be shortened at the ends on site to 320 mm
- · fixing with roses to wall and ceiling, ceiling support required
- including non-corrosive and tested HEWI fixing material and sealing tape for sealing the drilling points