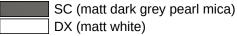

## **Properties**

Support rail, System 900

- · Straight bar with uprights and rosettes moulded to the wall
- Centre distance 900 mm, 88 mm deep
- Rod diameter 32 mm, Tube thickness 2 mm, Rosette diameter 70 mm
- Made from high-quality stainless steel, powder-coated in HEWI colours DX (deep matt white), DC (matt black) and SC (matt dark grey pearl mica)
- Including non-corrosive and tested HEWI fixing material for wall mounting and sealing tape to seal the drilling points
- Please note when using with suspended seats: Compatibility check required.
- tested up to 200 kg when used with HEWI fixing material
- Recommended maximum weight of the user: 150 kg
- A detailed list of the possible combinations of grab rails, Angled rails and shower handrails with matching hanging seats can be found in our online catalogue in the download area of the respective product.

## **Colours / Surfaces**

DC (matt black)