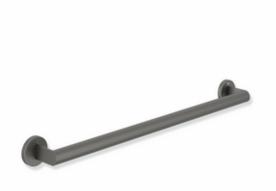

## **Properties**

Support rail, System 900

- · Straight bar with uprights and rosettes moulded to the wall
- Centre distance 900 mm, 88 mm deep
- Rod diameter 32 mm, Tube thickness 2 mm, Rosette diameter 70 mm
- Made from high-quality stainless steel, powder-coated in HEWI colours DX (deep matt white), DC (matt black) and SC (matt dark grey pearl mica)
- Including non-corrosive and tested HEWI fixing material for wall mounting and sealing tape to seal the drilling points
- Please note when using with suspended seats: Compatibility check required.
- tested up to 200 kg when used with HEWI fixing material
- Recommended maximum weight of the user: 150 kg
- A detailed list of the possible combinations of grab rails, Angled rails and shower handrails with matching hanging seats can be found in our online catalogue in the download area of the respective product.