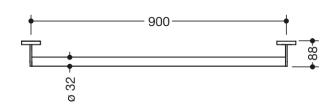

Dimensions in mm

## **Properties**

Support rail, System 900

- · Straight bar with uprights and rosettes moulded to the wall
- Centre distance 900 mm, 88 mm deep
- Rod diameter 32 mm, Tube thickness 2 mm, Rosette diameter 70 mm
- Made from high-quality stainless steel, powder-coated in HEWI colours DX (deep matt white), DC (matt black) and SC (matt dark grey pearl mica)
- Including non-corrosive and tested HEWI fixing material for wall mounting and sealing tape to seal the drilling points
- Please note when using with suspended seats: Compatibility check required.
- tested up to 200 kg when used with HEWI fixing material
- Recommended maximum weight of the user: 150 kg
- A detailed list of the possible combinations of grab rails, Angled rails and shower handrails with matching hanging seats can be found in our online catalogue in the download area of the respective product.