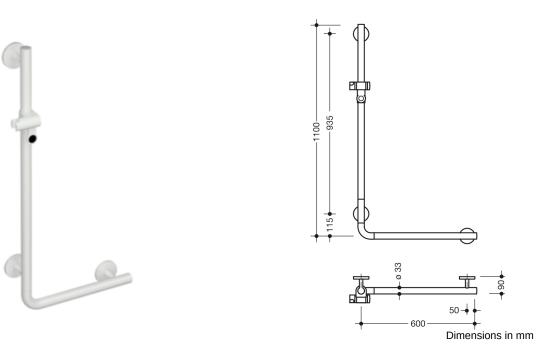

## **Properties**

- L-shaped support rail with shower head holder System 800 K
- · Rails arranged vertically and horizontally, Rods connected at right angles with shower head holder
- made of high-quality polyamide in the HEWI colours 98 (signal white) or 99 (pure white)
- Shower holder with black labelled handle area
- · With continuous, corrosion-resistant steel core
- Vertical length 1100 mm, Horizontal length 600 mm, 90 mm deep, Rod diameter 33 mm
- Wall connection with filigree supports straight to the wall (diameter 18 mm) and flat rosettes
- Rosette diameter 80 mm, cap height 13 mm
- Shower head holder can be continuously tilted and, after pulling or pushing a large lever, its height can be adjusted
- · Conical adapter on shower head holder makes it easier to hook in the shower head
- Suitable for hand showers from various manufacturers
- Simple installation thanks to individually mountable fastening plates made of high-quality stainless steel for attaching the angled handle
- · Can be mounted on the right and left side
- tested up to 200 kg when used with HEWI fixing material
- Recommended maximum weight of the user: 150 kg
- including corrosion-free HEWI fixing material
- Fulfils the ÖNORM B1600/1601 and SIA 500 requirements
- Please note when using with suspended seats: Compatibility check required.
- A detailed list of the possible combinations of grab rails, Angled rails and shower handrails with matching hanging seats can be found in our online catalogue in the download area of the respective product.